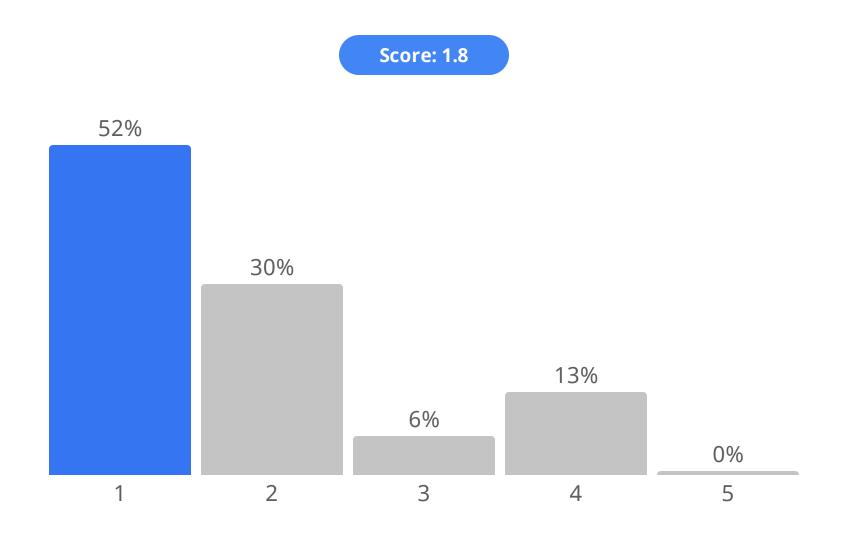

## RELATIONSHIPS: In your area Christian leaders are in close accountable, trusting relationships?