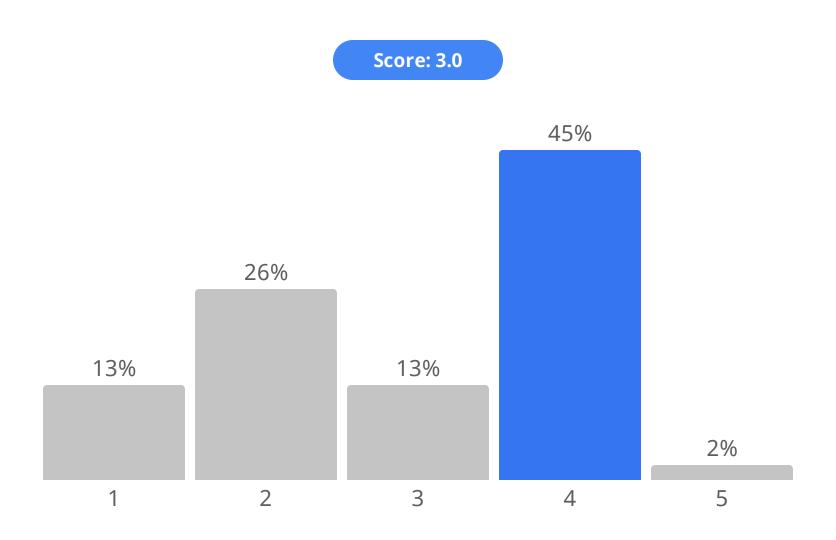

# ORGANISATION: In your area is there a regular rhythm of meeting, organisational structure or core team