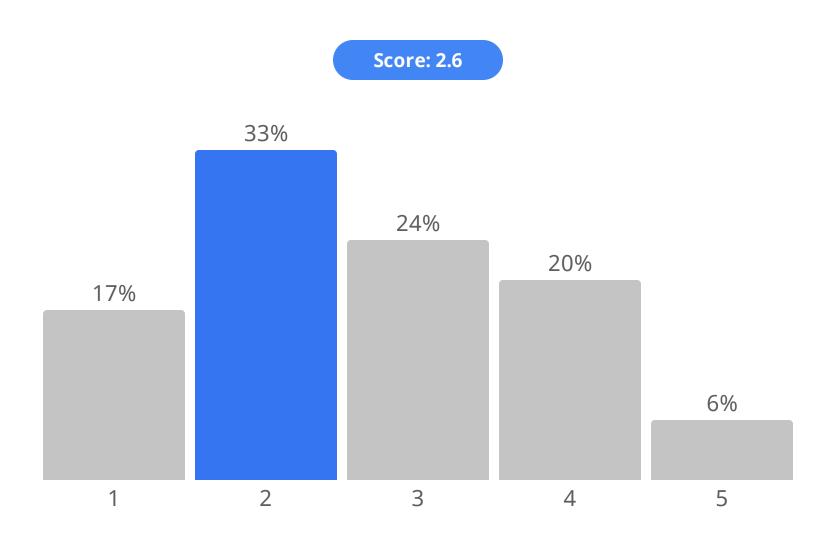

COLLABORATION: In your area Churches and Christian organizations work in collaboration with civic authorities, charity leaders, sphere and prayer leaders?